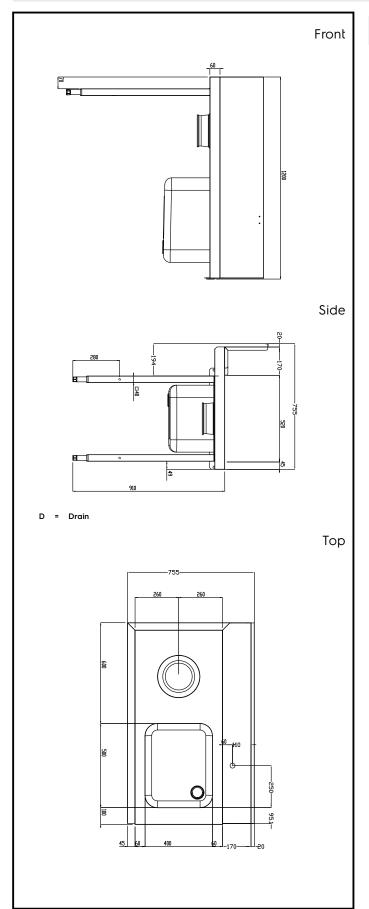

## **Key Information:**

External dimensions, Width:

865411 (BHRPTBH12L)1200 mmExternal dimensions, Depth:755 mmExternal dimensions, Height:1170 mmNet weight:23 kg

Splashback Dimensions,

Height: 260 mm

**Basin dimensions:** 